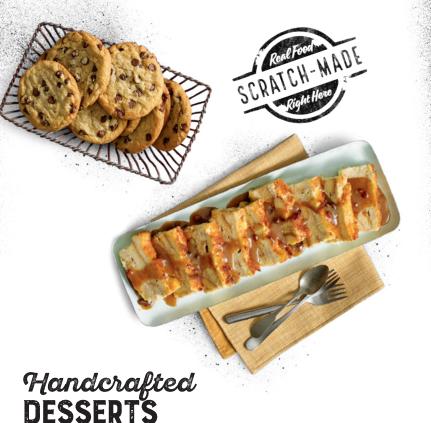

Large (Serves 36) \$64 Small (Serves 18) \$35

Freshly Baked Cookies<sup>1</sup> (170 Cal/Cookie) \$1.50 each | \$17 per dozen

Hot Fudge Brownie<sup>1</sup> (530 Cal/serving) Large (Serves 36) \$64 Small (Serves 15-20) \$35