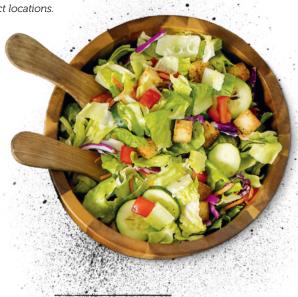

# Fresh SALADS

+ Requires 24-hour notice.

Fresh Garden Salad<sup>1</sup> (2850-3060 Cal) \$14

Choice of ranch or blue cheese dressings Serves 12-18

Caesar Salad\*1 (1410 Cal)

Serves 12-18

\*Available at select locations.