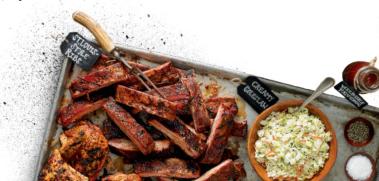

## Meat CHOICES

St. Louis-Style Spareribs (320-480 Cal)
Georgia Chopped Pork (280-430 Cal)

Country-Roasted Chicken<sup>2</sup> (320-450 Cal)

BBQ Chicken (410-580 Cal)

Texas Beef Brisket (270-420 Cal)

**BBQ Pulled Chicken** (200-400 Cal) **Southside Rib Tips** (520-870 Cal)

## Side DISHES

Creamy Coleslaw<sup>1,2</sup> (120 Cal/serving)

Wilbur Beans (190 Cal/serving)

Sweet Corn on the Cob<sup>1,2</sup> (160 Cal/serving)

Potato Salad (130 Cal/serving)

Firecracker Green Beans (50 Cal/serving)

Dave's Cheesy Mac & Cheese<sup>1</sup> (280 Cal/serving)

Garlic Red-Skin Mashed Potatoes<sup>1,2</sup> (140 Cal/serving)

Corn Bread Muffin<sup>1</sup> (260 Cal/each)